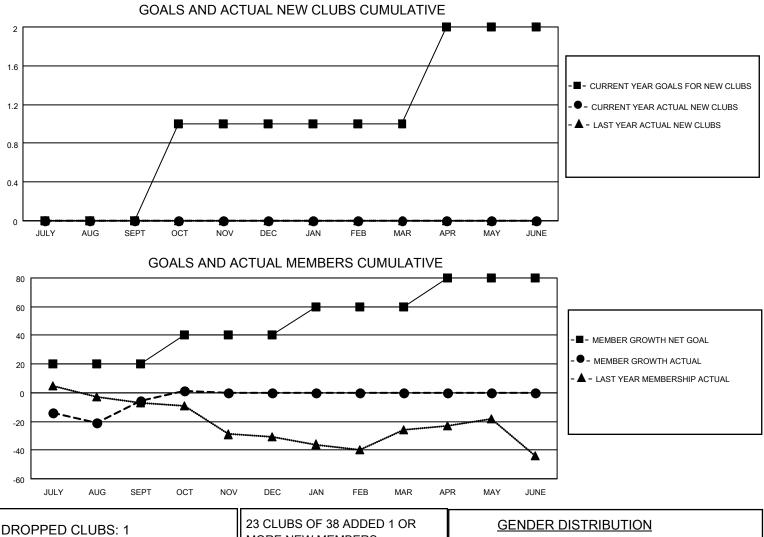

## LOCATION MINNESOTA

District 5M 5

Results as of: 10/31/2022

| Clubs                 |               |           |               | Members               |                         |                         |                                                    |
|-----------------------|---------------|-----------|---------------|-----------------------|-------------------------|-------------------------|----------------------------------------------------|
| RESULTS FOR 2022-2023 |               |           |               | RESULTS FOR 2022-2023 |                         |                         |                                                    |
| QUARTER               | NEW CLUB GOAL | NEW CLUBS | DROPPED CLUBS | QUARTER MEM           | IBER GROWTH NET<br>GOAL | MEMBER GROWTH<br>ACTUAL | DROPPED<br>MEMBERS ACTUAL<br>(including transfers) |
| JULY/AUG/SEPT         | 0             | 0         | 1             | JULY/AUG/SEPT         | 20                      | 46                      | 47                                                 |
| OCT/NOV/DEC           | 1             | 0         | 0             | OCT/NOV/DEC           | 20                      | 18                      | 9                                                  |
| JAN/FEB/MAR           | 0             | 0         | 0             | JAN/FEB/MAR           | 20                      | 0                       | 0                                                  |
| APR/MAY/JUNE          | 1             | 0         | 0             | APR/MAY/JUNE          | 20                      | 0                       | 0                                                  |

| DROPPED CLUBS: 1 |    | MORE NEW MEMBERS          | MALE 848 (65.53%)<br>FEMALE 446 (34.47%) |                        |
|------------------|----|---------------------------|------------------------------------------|------------------------|
| DROPPED MEMBERS  |    |                           | NON BINARY<br>PREFER NOT TO ANSWER       | 0 (0.00%)<br>0 (0.00%) |
| DECEASED         | 6  |                           |                                          | (                      |
| CLUB CANCELLED   | 17 | CLICK HERE FOR CUMULATIVE | TOTAL FAMILY UNIT MEMBERS                | s 190                  |
| OTHER            | 33 | MEMBERSHIP DATA           |                                          |                        |
| TOTAL            | 56 |                           | FAMILY MEMBERS PAYING HA                 | LF DUES 98             |